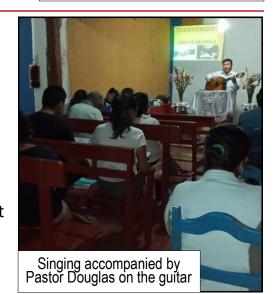

## **Sweet Fellowship**

ouglas Serrudo (First Baptist Church of Quellouno) shared a photo (right) of this past Sunday's service. The gathering was even more uplifting with the presence of new believers.