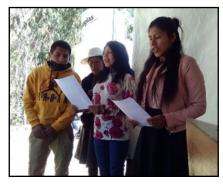

## **Sweet Fellowship**

ouglas Serrudo (First Baptist Church of Quellouno) shared a photo (right) of this past Sunday's service. The gathering was even more uplifting with the presence of new believers.