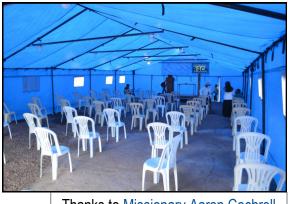

Juan Huillca (Gracia y Fe Baptist Church) reported that they have also resumed in-person meetings.

Roca Fuerte Baptist Church (Alcides Peña) was running out of space in the new building, so the team put up tent with almost double the capacity. Praise the Lord, that even with two services, there is not a lot of extra space. In the meantime, the new building will be used for children's classrooms. As the Lord allows, construction on the property will continue next year with a bigger building

on the way.

Thanks to Missionary Aaron Cochrell for this glimpse inside the church tent.

"Join the journey . . . not just where we've been, but where we're going."

Baptist Evangelistic Ministry Endeavors - Latin America Dr. Andy Counterman, Director. 2601 South 14th Street, Burlington, IA 52601 Phone: 410-804-3767 email: counterman.andrew@gmail.com